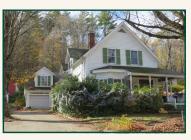

# SALE # 1: 5 Lake Street (Tax Map 393, Lot Z-7)

Conventional style home located on a 0.23  $\pm$  acre lot offering 2,297  $\pm$  SF GLA, 10 RMS, 5 BR, & 2 BA  $\cdot$ 1900 built 1 ½ story home fea-tures include farmers porch, attached 1-car garage, wood clap-board siding, deck to rear, and FHW/Gas heat · Served by public water and sewer · Assessed value: \$332,100. 2023 Taxes: \$8,920. **DEPOSIT: \$5,000** 