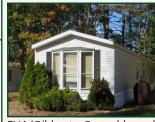

SALE # 4: 69 Manchester St, #7 (Tax Map 781, Lot Z-5-7)

1995 built Manufactured home located in mobile home park just off Rt. 3 close to I-93 · Home offers 924± SF GLA, 4 RMS, 2 BR, & 2 BA · Features include vi-

nyl siding, paved parking, & FHA/Oil heat · Served by public water & sewer · Assessed value: \$53,100. 2023 Taxes: \$1,426. Park rent \$375/month **DEPOSIT: \$2,500** 

SALE # 5: 13 Monarch Drive (Tax Map 301, Lot Z-27-88)