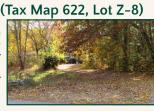

**SALE # 3: 216 Pembroke Road (Tax Map 622, Lot Z-8)** 1972 Manufactured home located on a 0.85<sup>±</sup> acre lot just off Rt. 106 · Home consists of 876<sup>±</sup> SF GLA, 4 RMS, 2 BR, & 1 BA · Features include front deck, rear porch, detached garage, and FHA/Oil heat · Served by public water and sewer · Assessed value: \$134,300. 2023 Taxes: \$3,607. DEPOSIT: \$5,000