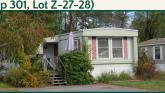

#### SALE #6: 20 Rex Drive (Tax Map 301, Lot Z-27-28)

1976 built manufactured home located in Concord Terrace MHP. Home offers 840± SF GLA, 4 RMS, 2 BR, & 1 BA. · Features include detached shed, front deck, enclosed porch and FHA/Oil Heat · Assessed value: \$14,100. 2023 taxes: \$379. Park rent \$545/month. DEPOSIT: \$2,500